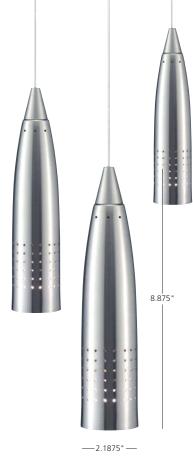

## **Rocket**

Sleekly styled satin nickel steel shade. Includes specified low-voltage lamp and 8' of field-cuttable suspension cable. For use with 24 volt transformer, add suffix "-24" to item number.

| choose your options,<br>build your model #. | SC sat | tin nickel              | FSJ fusion jack* MPT monopoint** MR2 2-circuit rail MRL monorail |
|---------------------------------------------|--------|-------------------------|------------------------------------------------------------------|
| model                                       | finish | lamp                    | mount                                                            |
| HS265                                       | SC     | 1A35                    | MRL                                                              |
|                                             |        | 1A35 ▼ MR16 Halogen 35w |                                                                  |