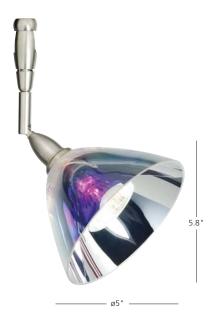

## Reflex Swivel II

Metallized reflective glass. Includes specified low-voltage lamp. For use with 24 volt transformer, add suffix "-24" to item number. Optional accessories available.

| choose your options,<br>build your model #. | RE reflective optic |           | 01"<br>06"<br>12" |            | 50    |                                              |     |
|---------------------------------------------|---------------------|-----------|-------------------|------------|-------|----------------------------------------------|-----|
| model<br>HA281                              | color<br><b>RE</b>  | finish SC | stem<br>01        | lamp<br>1A | watts | mount MRL                                    |     |
|                                             |                     | SC sati   | in nickel         | 1A ▼I      | MR16  | FSJ fusion jack MPT monopoir MR2 2-circuit i | nt* |