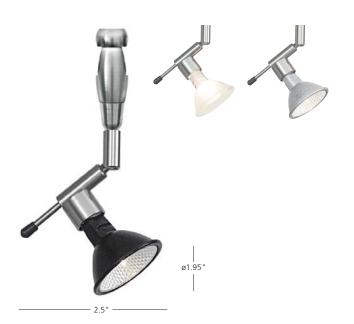

## Reflekto Swivel I

Specially coated bare MR16 lamps. Frosted glass or backlight-obscuring black or silver. Includes specified low-voltage lamp. 12 volt only. Optional accessories available.

| choose your options,<br>build your model #. | BL black<br>FR frost<br>SI silver |                      | 01"<br>06"<br>12" |            | 50              |                                                                 |
|---------------------------------------------|-----------------------------------|----------------------|-------------------|------------|-----------------|-----------------------------------------------------------------|
| model HB315                                 | color<br>FR                       | finish <b>BZ</b>     | stem 01           | lamp<br>1A | watts <b>50</b> | mount MRL                                                       |
|                                             |                                   | BZ bron.<br>SC satin |                   | 1A ▼MR16   |                 | FSJ fusion jack* MPT monopoint* MR2 2-circuit rail MRL monorail |