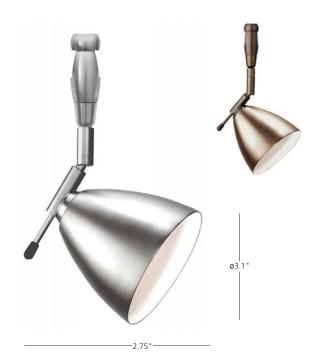

## Orbit Swivel I

In bronze or satin nickel. Includes specified low-voltage lamp. For use with 24 volt transformer, add suffix "-24" to item number. Optional accessories available.

| choose your options,<br>build your model #. | BZ bronze<br>SC satin nickel 1A ▼ MR16 |      |      |       | FSJ fusion jack*<br>MPT monopoint**<br>MR2 2-circuit rail<br>MRL monorail |
|---------------------------------------------|----------------------------------------|------|------|-------|---------------------------------------------------------------------------|
| model                                       | finish                                 | stem | lamp | watts | mount                                                                     |
| HB273                                       | 30                                     | 01   | 1A   | 50    | IVIKL                                                                     |
|                                             |                                        | 01"  |      | 50    |                                                                           |
|                                             |                                        | 06"  |      |       |                                                                           |
|                                             |                                        | 12"  |      |       |                                                                           |