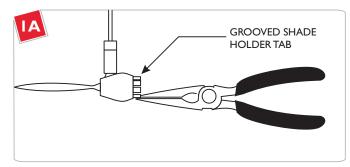

## Install the Onyx Cone Accessory

If the Onyx Cone accessory fits tight onto the fixture, then carefully bend the grooved shade holder tabs in slightly with the needlenose pliers. If it fits loose, then carefully bend the grooved shade holder tabs out slightly with the needlenose pliers.