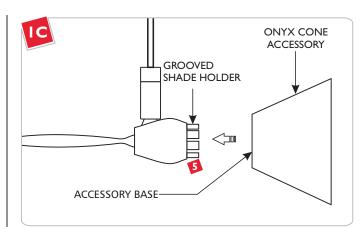

Push the Onyx Cone accessory base onto the grooved shade holder.

Push the lamp pins all the way into the socket holes.