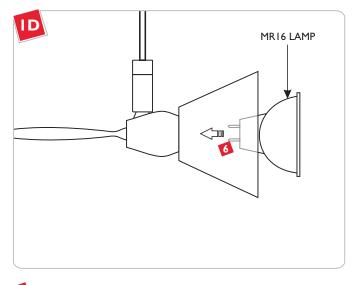

Push the Onyx Cone accessory base onto the grooved shade holder.

Push the lamp pins all the way into the socket holes.