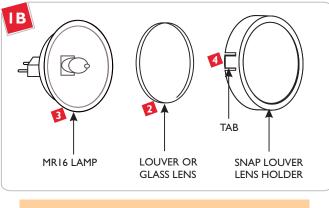

Use MAX 50 Watt MR16 Front Cover Halogen Lamp.

- Place the optional louver or glass lens into the Snap Louver Lens Holder.
- I Place the MRI6 lamp into the Snap Louver Lens Holder.
- Press the tabs on both sides of the Snap Louver Lens Holder against the MR16 lamp to keep it in the position.