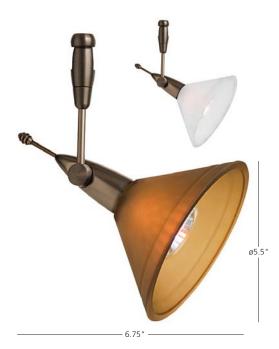

## Nube 214 Apollo Swivel II

Frosted glass cone. Includes specified low-voltage lamp. For use with 24 volt transformer, add suffix "-24" to item number. Optional accessories available.

| choose your options,<br>build your model #. | BU blu<br>FR fros<br>RU rug | st                 | 03"<br>06"<br>12" |                        | 35    |                                                                 |  |
|---------------------------------------------|-----------------------------|--------------------|-------------------|------------------------|-------|-----------------------------------------------------------------|--|
| model<br>HG214                              | color<br><b>RU</b>          | finish <b>BZ</b>   | stem              | lamp<br>1A             | watts | mount MRL                                                       |  |
|                                             |                             | BZ bron<br>SC sati |                   | nze 1A ▼ N<br>n nickel |       | FSJ fusion jack* MPT monopoint* MR2 2-circuit rail MRL monorail |  |