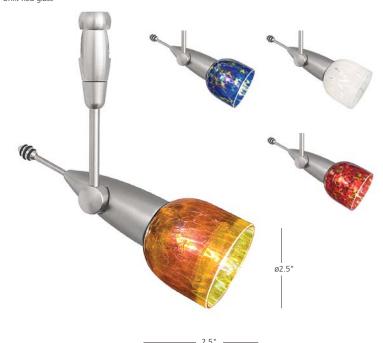

## Mini-Stogie II Apollo Swivel II

Mouth-blown glass combining colored glass and a special iris treatment. Includes specified low-voltage lamp. For use with 24 volt transformer, add suffix "-24" to item number.

| choose your options,<br>build your model #. | AM amber<br>BU blue<br>OP opal<br>RD red |                              | 03"<br>06"<br>12" |            | 35    |                                                    |                     |
|---------------------------------------------|------------------------------------------|------------------------------|-------------------|------------|-------|----------------------------------------------------|---------------------|
| model<br>HG350                              | color <b>RD</b>                          | finish SC                    | stem<br>03        | lamp<br>1A | watts | mount MRL                                          |                     |
|                                             |                                          | BZ bronze<br>SC satin nickel |                   | 1A ▼MR16   |       | FSJ fusion j<br>MPT mono<br>MR2 2-circ<br>MRL mono | point**<br>uit rail |