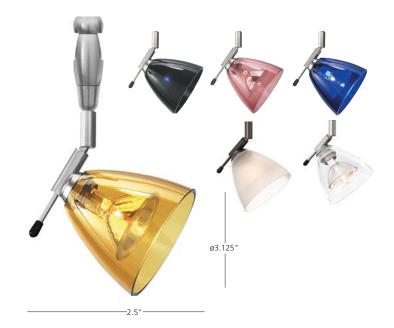

## Mini-Dome I Swivel I

Small, elegant transparent glass. Includes specified low-voltage lamp. For use with 24 volt transformer, add suffix "-24" to item number. Optional accessories available.

| choose your options,      | AM amber<br>BL black<br>BU blue<br>CR clear<br>FR frost |                              | 01"<br>06"        |            |                 |                                            |                          |
|---------------------------|---------------------------------------------------------|------------------------------|-------------------|------------|-----------------|--------------------------------------------|--------------------------|
| build your model #.       | RO rose                                                 |                              | 12"               |            | 50              |                                            |                          |
| <sup>model</sup><br>HB325 | color<br>AM                                             | finish<br><b>BZ</b>          | stem<br><b>01</b> | lamp<br>1A | watts <b>50</b> | mount<br>MRL                               |                          |
|                           |                                                         | BZ bronze<br>SC satin nickel |                   | 1A ▼ MR16  |                 | FSJ fusio<br>MPT mor<br>MR2 2-c<br>MRL mor | nopoint**<br>ircuit rail |