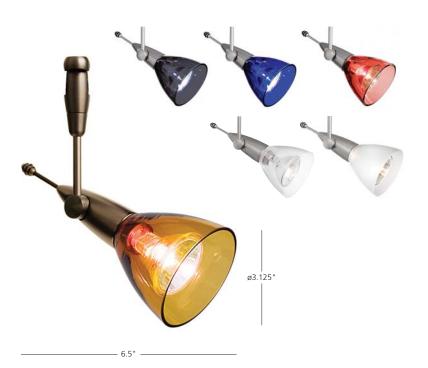

## Mini-Dome I Apollo Swivel II

Small, elegant transparent glass. Shade. Includes specified low-voltage lamp. For use with 24 volt transformer, add suffix "-24" to item number. Optional accessories available.

| choose your options,<br>build your model #. | AM amber BL black BU blue CR clear FR frost RO rose |                   | 03"<br>06"<br>12" |          | 35    |                                                                  |
|---------------------------------------------|-----------------------------------------------------|-------------------|-------------------|----------|-------|------------------------------------------------------------------|
| model                                       | color                                               | finish            | stem              | lamp     | watts | mount                                                            |
| HG325                                       | AM                                                  | BZ                | 03                | 1A       | 35    | MRL                                                              |
|                                             |                                                     | BZ bro<br>SC sati | nze<br>n nickel   | 1A ▼MR16 |       | FSJ fusion jack* MPT monopoint** MR2 2-circuit rail MRL monorail |