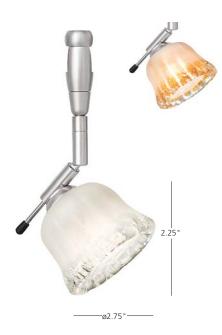

## Mini-Wilt Swivel I

Miniature Italian glass frosted with crystal clear accents. Includes specified low-voltage lamp. For use with 24 volt transformer, add suffix "-24" to item number.

| choose your options,<br>build your model #. | AM amber<br>FR frost |                              | 01"<br>06"<br>12" |            | 50              |                                                                  |
|---------------------------------------------|----------------------|------------------------------|-------------------|------------|-----------------|------------------------------------------------------------------|
| model HB359                                 | color                | finish SC                    | stem 01           | lamp<br>1A | watts <b>50</b> | mount MRL                                                        |
|                                             |                      | BZ bronze<br>SC satin nickel |                   | 1A ▼ MR16  |                 | FSJ fusion jack* MPT monopoint** MR2 2-circuit rail MRL monorail |