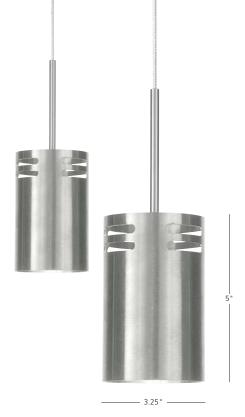

## Mini-Volo

Satin nickel cylindrical shade. Includes specified low-voltage lamp and 8' of field-cuttable suspension cable. For use with 24 volt transformer, add suffix "-24" to item number.

| choose your options,<br>build your model #. | SS sta    | inless steel            | FSJ fusion jack*<br>MPT monopoint**<br>MR2 2-circuit rail<br>MRL monorail |
|---------------------------------------------|-----------|-------------------------|---------------------------------------------------------------------------|
| model<br>HS362                              | finish SS | lamp<br>1A50            | mount MRL                                                                 |
|                                             |           | 1A50 ▼ MR16 Halogen 50w |                                                                           |