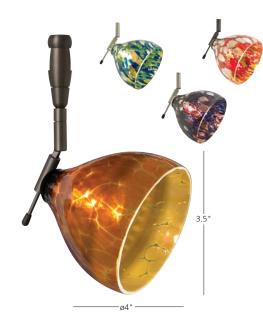

## Madeleine Swivel I

Color frit and iris glass. Includes specified low-voltage lamp. For use with 24 volt transformer, add suffix "-24" to item number.

|                                             | BU blue     |                   |                  |         |       |                                                                           |
|---------------------------------------------|-------------|-------------------|------------------|---------|-------|---------------------------------------------------------------------------|
|                                             | PR purple   |                   | 01"              |         |       |                                                                           |
| choose your options,<br>build your model #. | RD red      |                   | 06"              |         |       |                                                                           |
|                                             | TO tortoise |                   | 12"              |         | 50    |                                                                           |
| model                                       | color       | finish            | stem             | lamp    | watts | mount                                                                     |
| HB353                                       | TO          | ΒZ                | 01               | 1A      | 50    | MRL                                                                       |
|                                             |             | BZ bro<br>SC sati | nze<br>in nickel | 1A▼MR16 |       | FSJ fusion jack*<br>MPT monopoint**<br>MR2 2-circuit rail<br>MRL monorail |