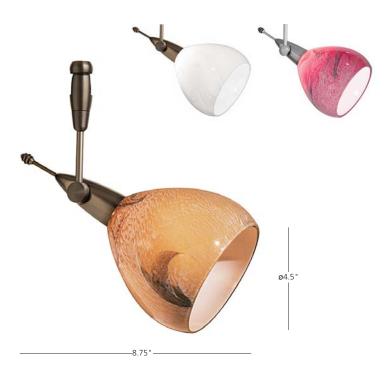

## Mango Nuage Apollo Swivel II

Blown glass with swirled nuage accents. Includes specified low-voltage lamp. For use with 24 volt transformer, add suffix "-24" to item number. Optional accessories available.

| choose your options,<br>build your model #. | MO mocha<br>RD red<br>OP opal |                  | 03"<br>06"<br>12" |               | 50    |                                               |                       |
|---------------------------------------------|-------------------------------|------------------|-------------------|---------------|-------|-----------------------------------------------|-----------------------|
| model<br>HG298                              | color<br>MO                   | finish <b>BZ</b> | stem<br>03        | lamp<br>1A    | watts | mount MRL                                     |                       |
|                                             |                               | BZ bro           |                   | 1A <b>▼</b> N | MR16  | FSJ fusion<br>MPT mon<br>MR2 2-cir<br>MRL mon | opoint**<br>cuit rail |