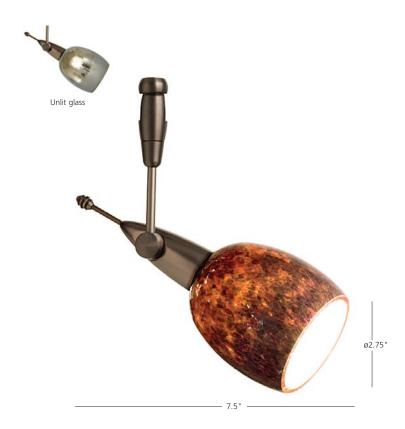

## Lava | Apollo Swivel II

Large dark tortoise blown glass with iris finish. Includes specified low-voltage lamp. For use with 24 volt transformer, add suffix "-24" to item number. Optional accessories available.