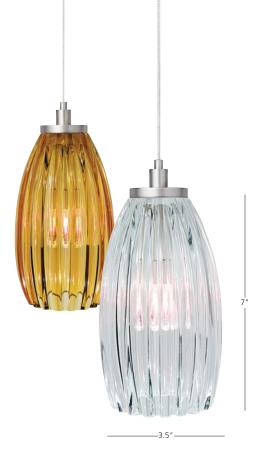

## Flute

Crystal clear elliptical-shaped Italian blown glass. Fluted and elegant. Includes specified low-voltage lamp and 8' of field-cuttable suspension cable. For use with 24 volt transformer, add suffix "-24" to item number.