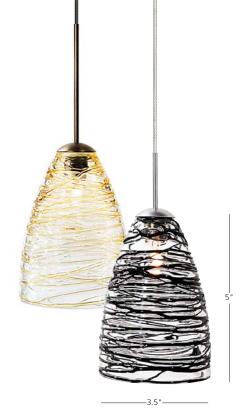

## Flow

Transparent blown glass cone with black or amber strands of colored glass. Includes specified low-voltage lamp and 8' of field-cuttable suspension cable. For use with 24 volt transformer, add suffix "-24" to item number.

| choose your options,<br>build your model #. | AM amber<br>BL black |                              | 1A50 ▼ MR16 Halogen 50w |                                                                  |
|---------------------------------------------|----------------------|------------------------------|-------------------------|------------------------------------------------------------------|
| model<br>HS377                              | color<br><b>BL</b>   | finish SC                    | lamp<br>1A50            | mount MRL                                                        |
|                                             |                      | BZ bronze<br>SC satin nickel |                         | FSJ fusion jack* MPT monopoint** MR2 2-circuit rail MRL monorail |