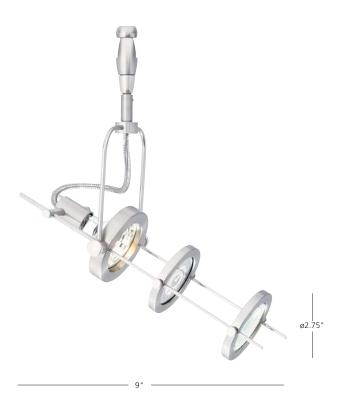

## F/X Swivel

Swivel accessorized with a magnifying lens and logo/crystal holder assembly. Includes specified low-voltage lamp. Holds up to two lenses or louvers (not included). For use with 24 volt transformer, add suffix "-24" to item number.