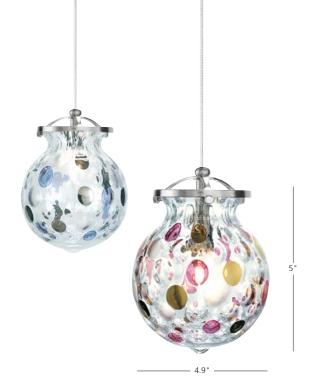

## Daisy

Mouth-blown sphere with pink and gold or silver and blue reflective accents. Includes specified low-voltage lamp and 8' of field-cuttable suspension cable. For use with 24 volt transformer, add suffix "-24" to item number.