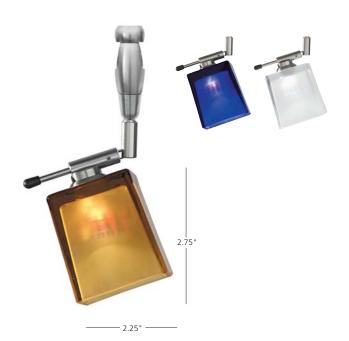

## Cube Swivel I

Frosted cube of glass. Includes specified low-voltage lamp. For use with 24 volt transformer, add suffix "-24" to item number.

| choose your options,<br>build your model #. | AM amber<br>BU blue<br>FR frost |                              | 01"<br>06"<br>12" |            | 20    |                                                                 |
|---------------------------------------------|---------------------------------|------------------------------|-------------------|------------|-------|-----------------------------------------------------------------|
| model<br>HB285                              | color<br><b>AM</b>              | finish <b>BZ</b>             | stem              | lamp<br>1A | watts | mount MRL                                                       |
|                                             |                                 | BZ bronze<br>SC satin nickel |                   | 1A ▼MR11   |       | FSJ fusion jack* MPT monopoint* MR2 2-circuit rail MRL monorail |