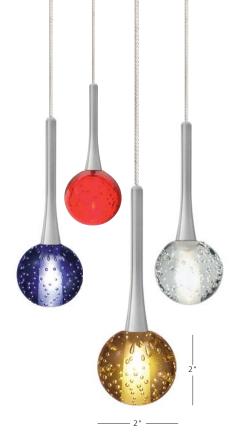

## **Crystal Ball**

Bubbles and blown glass balls. Includes specified low-voltage lamp and 8' of field-cuttable suspension cable. For use with 24 volt transformer, add suffix "-24" to item number.

| AM amber<br>BU blue<br>CR clear<br>RD red |                              | 1 <b>B10 G</b> 4 Xenon 10w    |                                                                                     |
|-------------------------------------------|------------------------------|-------------------------------|-------------------------------------------------------------------------------------|
| color<br>AM                               | finish<br>SC                 | lamp<br><b>1B10</b>           | mount<br>MRL                                                                        |
| <b>BZ</b> bronze<br>SC satin nickel       |                              |                               | FSJ fusion jack*<br>MPT monopoint**<br>MR2 2-circuit rail<br>MRL monorail           |
|                                           | BU blue<br>CR clea<br>RD red | BU blue<br>CR clear<br>RD red | BU blue<br>CR clear<br>RD red 1B10 Ge<br>AM SC 1B10<br>BZ bronze<br>SC satin nickel |