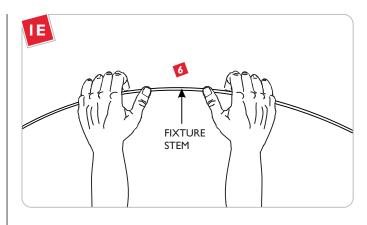

## **Replace the Lamp**

Replace and push the glass shade completely onto the spring clip.

**16** Simply bend the fixture stem to the desired shape.