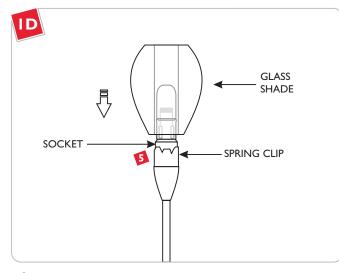

## **Replace the Lamp**

Replace and push the glass shade completely onto the spring clip.

**16** Simply bend the fixture stem to the desired shape.