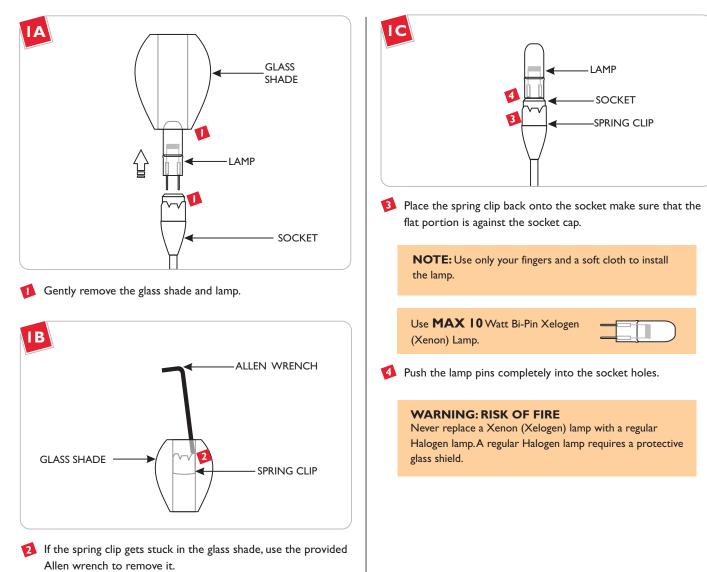

## **Replace the Lamp**

Replace and push the glass shade completely onto the spring clip.

**16** Simply bend the fixture stem to the desired shape.