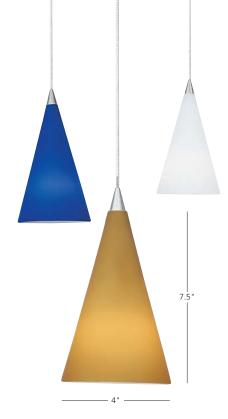

## Cone III

Mouth-blown cased glass cones. Includes specified low-voltage lamp and 8' of field-cuttable suspension cable or 5.8 watt replaceable LED module and 6' of field-cuttable suspension cable. For use with 24 volt transformer, add suffix "-24" to item number (LED lamp option is not compatible with 24 volt transformers).

| choose your options,<br>build your model #. | AM amber<br>BU blue<br>OP opal |           | 1B35 ■ GY6.35 Xenon 35w<br>LED ♥ LED module 5.8w |                                                                     |
|---------------------------------------------|--------------------------------|-----------|--------------------------------------------------|---------------------------------------------------------------------|
| model<br>HS351                              | color<br><b>AM</b>             | finish SC | lamp<br>1B35                                     | mount MRL                                                           |
|                                             |                                | SC sat    | tin nickel                                       | FSJ fusion jack* MPT monopoint** MR2 2-circuit rail*** MRL monorail |