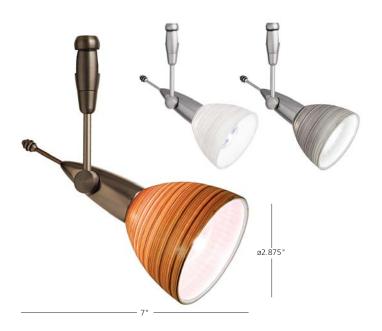

## Clay I Apollo Swivel II

Hand-blown glass with hand decoration. Includes specified low-voltage lamp. For use with 24 volt transformer, add suffix "-24" to item number.

| choose your options,<br>build your model #. | IW ivory white<br>TG terra gray<br>WB wenge brown |                         | 03"<br>06"<br>12" 50   |            |       |                                                                 |
|---------------------------------------------|---------------------------------------------------|-------------------------|------------------------|------------|-------|-----------------------------------------------------------------|
| model<br>HG306                              | color WB                                          | finish <b>BZ</b>        | stem<br>03             | lamp<br>1A | watts | mount MRL                                                       |
|                                             |                                                   | BZ bronze<br>SC satin n | bronze<br>satin nickel |            | MR16  | FSJ fusion jack* MPT monopoint* MR2 2-circuit rail MRL monorail |