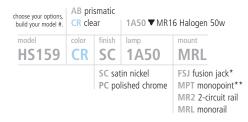

## Weight: 1.06 lb./0.48 kg. $\pm$

Optional LED MR16 colored lamps: H890N-LED/AMBER amber H890N-LED/GREEN green

H890N-LED/BLUE blue H890N-LED/RED red

\*Fusion Jack canopies sold separately. \*\*Includes 4" Round Flush Canopy.