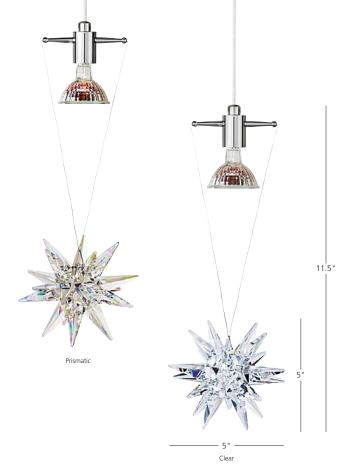

## Celeste

Celeste Swarovski crystal can be hung at various lengths to create a spectacular display and elaborate patterns on nearby surfaces. Optional colored LED MR16s available, making blue, green, yellow and red crystal stars possible. Ships with constant CRI MR16 lamp and 8' of field-cuttable suspension cable. For use with 24 volt transformer, add suffix "-24" to item number.