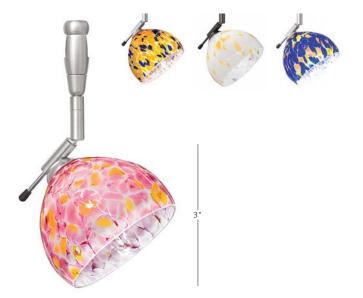

## Calla Swivel I

Mouth-blown pendant imbued with colorful frit accents. Includes specified low-voltage lamp. For use with 24 volt transformer, add suffix "-24" to item number.

| choose your options,<br>build your model #. | AM amber<br>BU blue<br>OP opal<br>PK pink |                                     | 01"<br>06"<br>12" |            | 50              |                                                                           |
|---------------------------------------------|-------------------------------------------|-------------------------------------|-------------------|------------|-----------------|---------------------------------------------------------------------------|
| model<br>HB352                              | color<br><b>PK</b>                        | finish<br>SC                        | stem<br><b>01</b> | lamp<br>1A | watts <b>50</b> | mount<br>MRL                                                              |
|                                             |                                           | BZ bronze 1A ▼ I<br>SC satin nickel |                   |            | /R16            | FSJ fusion jack*<br>MPT monopoint**<br>MR2 2-circuit rail<br>MRL monorail |