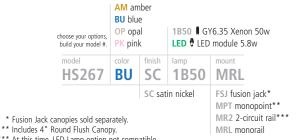

## Caroline

Mouth-blown pendant imbued with colorful frit accents. Includes specified low-voltage lamp and 8' of field-cuttable suspension cable or 5.8 watt replaceable LED module and 6' of field-cuttable suspension cable. For use with 24 volt transformer, add suffix "-24" to item number (LED lamp option is not compatible with 24 volt transformers).

\*\*\* At this time, LED Lamp option not compatible with 2-Circuit Monorail.