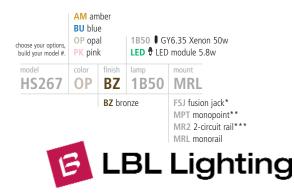

## Caroline Bronze

Mouth-blown pendant imbued with colorful frit accents. Includes specified low-voltage lamp and 8' of field-cuttable suspension cable or 5.8 watt replaceable LED module and 6' of field-cuttable suspension cable. For use with 24 volt transformer, add suffix "-24" to item number (LED lamp option is not compatible with 24 volt transformers).

\*\*\* At this time, LED Lamp option not compatible with 2-Circuit Monorail.