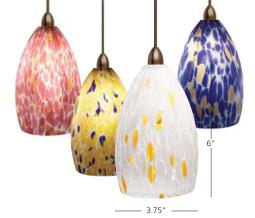

## Caroline Bronze

Mouth-blown pendant imbued with colorful frit accents. Includes specified low-voltage lamp and 8' of field-cuttable suspension cable or 5.8 watt replaceable LED module and 6' of field-cuttable suspension cable. For use with 24 volt transformer, add suffix "-24" to item number (LED lamp option is not compatible with 24 volt transformers).