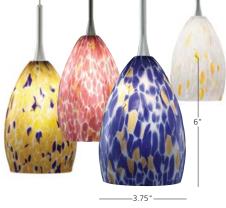

## Caroline

Mouth-blown pendant imbued with colorful frit accents. Includes specified low-voltage lamp and 8' of field-cuttable suspension cable or 5.8 watt replaceable LED module and 6' of field-cuttable suspension cable. For use with 24 volt transformer, add suffix "-24" to item number (LED lamp option is not compatible with 24 volt transformers).