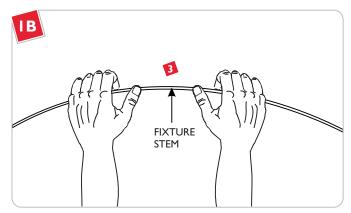

Fusion Jack™

#### **GENERAL PRODUCT INFORMATION:**



This product is ETL listed and suitable only for indoor dry locations and approved for use at any height above the finished floor.



## **Install the Lamp**



**NOTE:** To reduce the risk of a burn or electric shock during relamping, disconnect the power to the fixture.

Use **MAX 20** Watt MRII Front Cover Halogen Lamp.



- Align the lamp pins with socket holes.
- 2 Push the lamp pins completely into the socket holes.



Simply bend the fixture stem to the desired shape.

#### IMPORTANT SAFETY INSTRUCTIONS

To reduce the risk of fire, electrical shock, exposure to excessive UV radiation, or injury to person:

- Use this fixture indoors only.
- Do not look directly at the lighted lamp.
- Do not remain in light if skin feels warm.
- Risk of fire: Use only the type of lamp and maximum wattage indicated in this instruction manual.
- Never cover the halogen lamp with anything other than a LBL Lighting lamp shield and never place flammable material close to your fixture.
- Never turn the fixture on and off by connecting and disconnecting the halogen lamp.
- Do not touch the fixture shades or lamp shield while the fixture is on. These surfaces may be HOT.

## **Halogen Lamp General Information**

 A new halogen