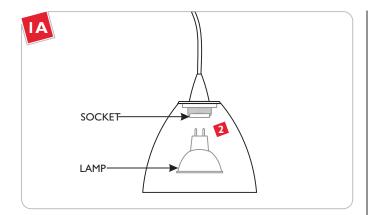

## **Install the Lamp**

**NOTE:** To reduce the risk of a burn or electric shock during relamping, disconnect the power to the fixture.

Use **MAX 20** Watt MRII Front Cover Halogen Lamp.

- Align the lamp pins with socket holes.
- 2 Push the lamp pins completely into the socket holes.