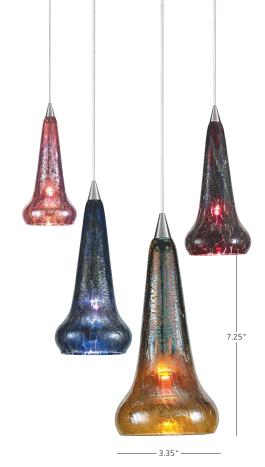

## Bellboy

Mouth-blown bell-shaped glass with genuine silver flake coating. Includes specified low-voltage lamp and 8' of field-cuttable suspension cable or 5.8 watt replaceable LED module and 6' of field-cuttable suspension cable. For use with 24 volt transformer, add suffix "-24" to item number (LED lamp option is not compatible with 24 volt transformers).

| choose your options,<br>build your model #. | AM amber<br>BU blue<br>PR purple<br>RD red |           | 1B35 ¶ GY6.35 Xenon 35w<br>LED ♥ LED module 5.8w |                                                                     |
|---------------------------------------------|--------------------------------------------|-----------|--------------------------------------------------|---------------------------------------------------------------------|
| model HS330                                 | color<br><b>AM</b>                         | finish SC | lamp<br>1B35                                     | mount MRL                                                           |
|                                             |                                            | SC sa     | tin nickel                                       | FSJ fusion jack* MPT monopoint** MR2 2-circuit rail*** MRL monorail |