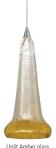

## Bellboy

Mouth-blown bell-shaped glass with genuine silver flake coating. Includes specified low-voltage lamp and 8' of field-cuttable suspension cable or 5.8 watt replaceable LED module and 6' of field-cuttable suspension cable. For use with 24 volt transformer, add suffix "-24" to item number (LED lamp option is not compatible with 24 volt transformers).

| choose your options,<br>build your model #. | AM amber<br>BU blue<br>PR purple<br>RD red |           | 1B35 ¶ GY6.35 Xenon 35w<br>LED ♥ LED module 5.8w |                                                                     |
|---------------------------------------------|--------------------------------------------|-----------|--------------------------------------------------|---------------------------------------------------------------------|
| model HS330                                 | color<br><b>AM</b>                         | finish SC | lamp<br>1B35                                     | mount MRL                                                           |
|                                             |                                            | SC sa     | tin nickel                                       | FSJ fusion jack* MPT monopoint** MR2 2-circuit rail*** MRL monorail |