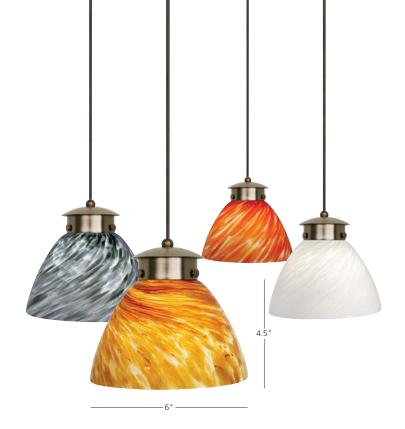

## **Aurora**

Italian Murano swirl blown glass. Includes specified low-voltage lamp and 8' of field-cuttable suspension cable. For use with 24 volt transformer, add suffix "-24" to item number.

| choose your options,<br>build your model #. | AM am<br>BG blue<br>OP opa<br>RD red | 2                            | <b>1B50 ■</b> GY6.35 Xenon 50w |                                                                          |
|---------------------------------------------|--------------------------------------|------------------------------|--------------------------------|--------------------------------------------------------------------------|
| model HS172                                 | color<br><b>AM</b>                   | finish <b>BZ</b>             | lamp<br>1B50                   | mount MRL                                                                |
|                                             |                                      | BZ bronze<br>SC satin nickel |                                | FSJ fusion jack*<br>MPT monopoint*<br>MR2 2-circuit rail<br>MRL monorail |