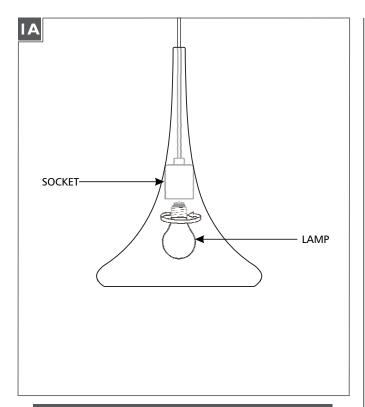

# **Install the Lamp**

**CAUTION:** To reduce the risk of a burn or electric shock during re-lamping, disconnect the power to the fixture.

Refer to fixture marking for lamp information.

**5** Screw the lamp into the socket.