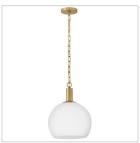

## MEDIUM PENDANT

A minimalist, effortlessly chic pendant, Rivi's oversized cased opal glass shade and cast knurled accent are suspended from an elegant chain. Hang over a table as a stunning single fixture or create a dramatic arrangement over a long countertop.

| DETAILS       |                                         |
|---------------|-----------------------------------------|
| FINISH:       | Lacquered Brass                         |
| MATERIAL:     | Steel                                   |
| GLASS:        | Cased Opal                              |
| SLOPE DEGREE: | 90                                      |
| DIMMABLE:     | YES - WITH DIMMABLE LAMP (NOT INCLUDED) |

| DIMENSIONS |       |
|------------|-------|
| WIDTH:     | 13"   |
| HEIGHT:    | 17"   |
| WEIGHT:    | 6.7lb |

| LIGHT SOURCE  |                               |
|---------------|-------------------------------|
| LIGHT SOURCE: | Socketed                      |
| WATTAGE:      | 1-12w Med. LED, 60w<br>Equiv. |
| VOLTAGE:      | 120v                          |