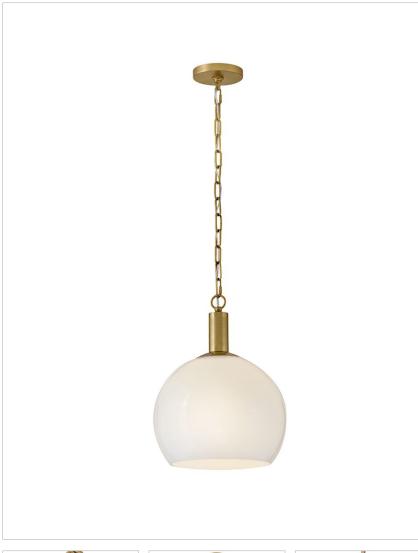

## MEDIUM PENDANT

A minimalist, effortlessly chic pendant, Rivi's oversized cased opal glass shade and cast knurled accent are suspended from an elegant chain. Hang over a table as a stunning single fixture or create a dramatic arrangement over a long countertop.

| DETAILS       |                                         |
|---------------|-----------------------------------------|
| FINISH:       | Lacquered Brass                         |
| MATERIAL:     | Steel                                   |
| GLASS:        | Cased Opal                              |
| SLOPE DEGREE: | 90                                      |
| DIMMABLE:     | YES - WITH DIMMABLE LAMP (NOT INCLUDED) |

| DIMENSIONS |       |
|------------|-------|
| WIDTH:     | 13"   |
| HEIGHT:    | 17"   |
| WEIGHT:    | 6.7lb |

| LIGHT SOURCE  |                               |
|---------------|-------------------------------|
| LIGHT SOURCE: | Socketed                      |
| WATTAGE:      | 1-12w Med. LED, 60w<br>Equiv. |
| VOLTAGE:      | 120v                          |