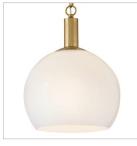

## MEDIUM PENDANT

A minimalist, effortlessly chic pendant, Rivi's oversized cased opal glass shade and cast knurled accent are suspended from an elegant chain. Hang over a table as a stunning single fixture or create a dramatic arrangement over a long countertop.

| DETAILS       |                                         |
|---------------|-----------------------------------------|
| FINISH:       | Lacquered Brass                         |
| MATERIAL:     | Steel                                   |
| GLASS:        | Cased Opal                              |
| SLOPE DEGREE: | 90                                      |
| DIMMABLE:     | YES - WITH DIMMABLE LAMP (NOT INCLUDED) |

| DIMENSIONS |       |
|------------|-------|
| WIDTH:     | 13"   |
| HEIGHT:    | 17"   |
| WEIGHT:    | 6.7lb |

| LIGHT SOURCE  |                               |
|---------------|-------------------------------|
| LIGHT SOURCE: | Socketed                      |
| WATTAGE:      | 1-12w Med. LED, 60w<br>Equiv. |
| VOLTAGE:      | 120v                          |