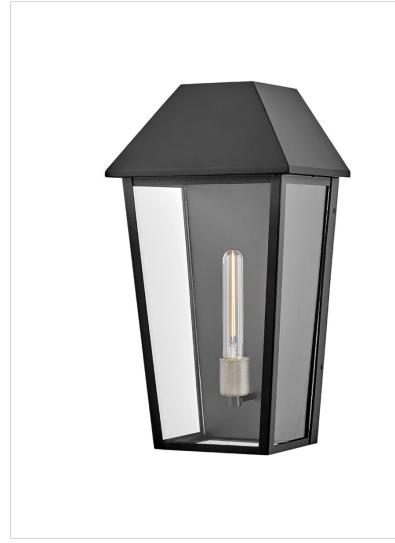

## MEDIUM WALL MOUNT LANTERN

Bringing vintage style, Maclin's pocket-style profile showcases a cast roof and large clear glass panes. A classic Black finish accentuates dimmable LED lamps, providing a warm glow to walkways, porches, and patios.

| DETAILS   |                                            |
|-----------|--------------------------------------------|
| FINISH:   | Black                                      |
| MATERIAL: | Aluminum                                   |
| GLASS:    | Clear                                      |
|           | YES - WITH DIMMABLE<br>LAMP (NOT INCLUDED) |