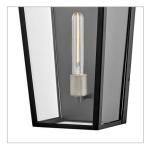

## MEDIUM WALL MOUNT LANTERN

Bringing vintage style, Maclin's pocket-style profile showcases a cast roof and large clear glass panes. A classic Black finish accentuates dimmable LED lamps, providing a warm glow to walkways, porches, and patios.

| LIGHT SOURCE  |                               |
|---------------|-------------------------------|
| LIGHT SOURCE: | Socketed                      |
| WATTAGE:      | 1-12w Med. LED, 60w<br>Equiv. |
| VOLTAGE:      | 120v                          |