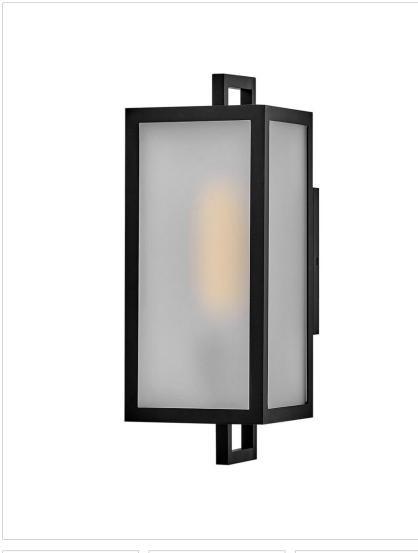

## **HALDEN**

## 82070BK

## SMALL WALL MOUNT LANTERN

Halden's cool frosted glass fits perfectly into its transitional lantern design, featuring a trendy rectangular frame in a chic Black finish. Large etched panels softly diffuse light, creating a warm glow, and a convenient open bottom makes changing bulbs easy.