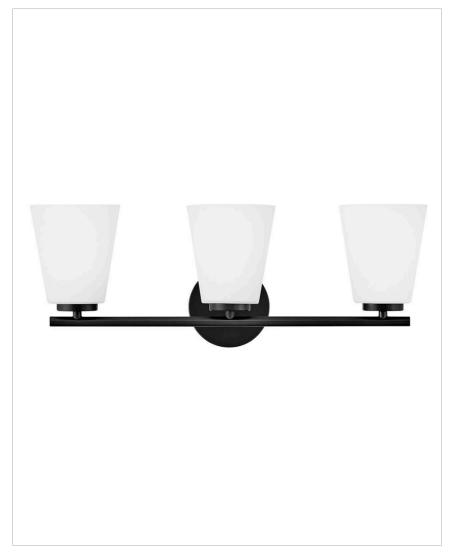

## **BRI**

## 85423BK

## MEDIUM THREE LIGHT VANITY

Simply stylish, Bri's versatile profile features transitional tapered shades made from soft white Etched Opal Glass. Classic Brushed Nickel, Black, and Lacquered Brass finishes are designed to easily complement any space or décor.

| DETAILS   |             |
|-----------|-------------|
| FINISH:   | Black       |
| MATERIAL: | Steel       |
| GLASS:    | Etched Opal |

| DIMENSIONS     |            |
|----------------|------------|
| WIDTH:         | 24"        |
| HEIGHT:        | 9"         |
| WEIGHT:        | 5lb        |
| BACK PLATE:    | 5.25" Dia. |
| EXTENSION:     | 8.3"       |
| TOP TO OUTLET: | 6.5"       |