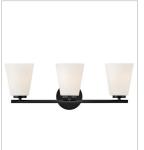

## **BRI**

## 85423BK

## MEDIUM THREE LIGHT VANITY

Simply stylish, Bri's versatile profile features transitional tapered shades made from soft white Etched Opal Glass. Classic Brushed Nickel, Black, and Lacquered Brass finishes are designed to easily complement any space or décor.

| DETAILS   |             |
|-----------|-------------|
| FINISH:   | Black       |
| MATERIAL: | Steel       |
| GLASS:    | Etched Opal |

| DIMENSIONS     |            |
|----------------|------------|
| WIDTH:         | 24"        |
| HEIGHT:        | 9"         |
| WEIGHT:        | 5lb        |
| BACK PLATE:    | 5.25" Dia. |
| EXTENSION:     | 8.3"       |
| TOP TO OUTLET: | 6.5"       |