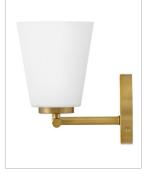

| SHIPPING       |     |
|----------------|-----|
| CARTON LENGTH: | 20  |
| CARTON WIDTH:  | 11  |
| CARTON HEIGHT: | 9   |
| CARTON WEIGHT: | 6.2 |

- Mounting hardware is hidden on the back plate to ensure a clean silhouette
- Fixture can be mounted either up or down
- Suitable for use in damp locations as defined by NEC and CEC. Meets United States UL Underwriters Laboratories & CSA Canadian Standards Association Product Safety Standards.
- Please refer to Lark's Warranty for complete product warranty details. Some warranty limitations may apply.
- This versatile transitional design delivers personality and performance