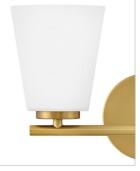

| DETAILS   |                 |
|-----------|-----------------|
| FINISH:   | Lacquered Brass |
| MATERIAL: | Steel           |
| GLASS:    | Etched Opal     |

| DIMENSIONS     |            |
|----------------|------------|
| WIDTH:         | 15"        |
| HEIGHT:        | 9"         |
| WEIGHT:        | 3.9lb      |
| BACK PLATE:    | 5.25" Dia. |
| EXTENSION:     | 8.3"       |
| TOP TO OUTLET: | 6.5"       |

| LIGHT SOURCE  |                                |
|---------------|--------------------------------|
| LIGHT SOURCE: | Socketed                       |
| WATTAGE:      | 2-15w Med. LED, 100w<br>Equiv. |
| VOLTAGE:      | 120v                           |