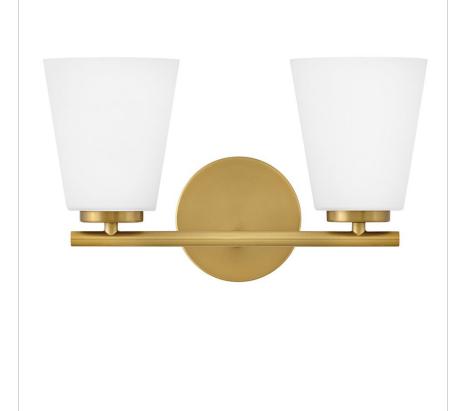

## 85422LCB

## SMALL TWO LIGHT VANITY

Simply stylish, Bri's versatile profile features transitional tapered shades made from soft white Etched Opal Glass. Classic Brushed Nickel, Black, and Lacquered Brass finishes are designed to easily complement any space or décor.

| DETAILS   |                 |
|-----------|-----------------|
| FINISH:   | Lacquered Brass |
| MATERIAL: | Steel           |
| GLASS:    | Etched Opal     |

| DIMENSIONS     |            |
|----------------|------------|
| WIDTH:         | 15"        |
| HEIGHT:        | 9"         |
| WEIGHT:        | 3.9lb      |
| BACK PLATE:    | 5.25" Dia. |
| EXTENSION:     | 8.3"       |
| TOP TO OUTLET: | 6.5"       |