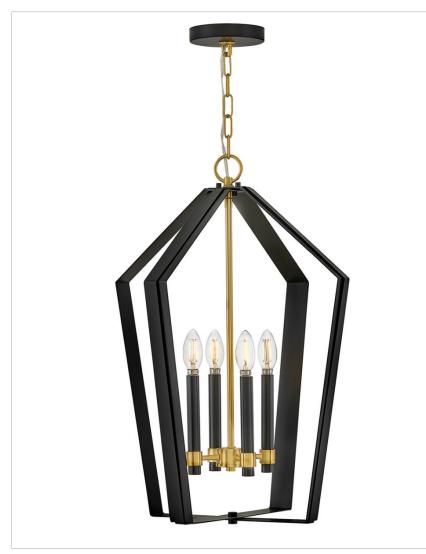

## **SAMMI**

## 83644BK-LCB

## LARGE PENDANT

Sammi's rattan-wrapped frame creates an eclectic feel with natural texture.

| DETAILS       |       |
|---------------|-------|
| FINISH:       | Black |
| MATERIAL:     | Steel |
| SLOPE DEGREE: | 90    |

| DIMENSIONS |       |
|------------|-------|
| WIDTH:     | 17"   |
| HEIGHT:    | 25.5" |
| WEIGHT:    | 10lb  |

| LIGHT SOURCE  |                               |
|---------------|-------------------------------|
| LIGHT SOURCE: | Socketed                      |
| WATTAGE:      | 4-5w Cand. LED, 60w<br>Equiv. |
| VOLTAGE:      | 120v                          |