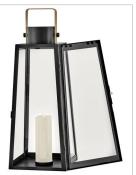

## LARGE DECORATIVE LANTERN

Hype up your alfresco area with the Hugh Decorative Lantern and its sleek, transitional style. The trapezoidal design features bold, over-scaled clear glass panes paired with a bold metal frame to inject a modern edge. With this decorative lantern, you can take the light where you need it, whether that's on a porch, a screened-in patio, or next to an inside fireplace. With an LED faux flame wick candle included, it's easy to make Hugh pop inside or out, with no electrical wiring required.

| SHIPPING       |      |
|----------------|------|
| CARTON LENGTH: | 17   |
| CARTON WIDTH:  | 13   |
| CARTON HEIGHT: | 31.3 |
| CARTON WEIGHT: | 16.3 |

- Includes a battery operated LED faux wick candle. Batteries not included.
- 1-year finish warranty
- Please refer to Lark's Warranty for complete product warranty details. Some warranty limitations may apply.
- This versatile transitional design delivers personality and performance