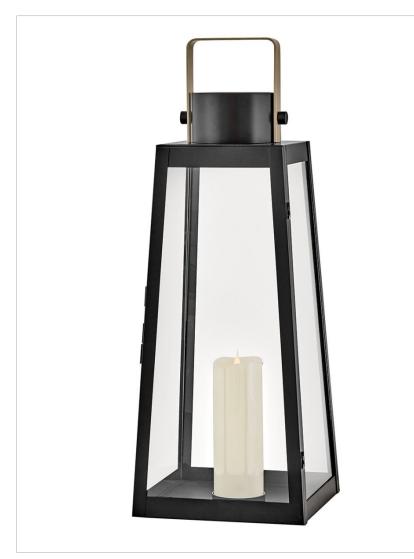

## LARGE DECORATIVE LANTERN

Hype up your alfresco area with the Hugh Decorative Lantern and its sleek, transitional style. The trapezoidal design features bold, over-scaled clear glass panes paired with a bold metal frame to inject a modern edge. With this decorative lantern, you can take the light where you need it, whether that's on a porch, a screened-in patio, or next to an inside fireplace. With an LED faux flame wick candle included, it's easy to make Hugh pop inside or out, with no electrical wiring required.

| DETAILS   |          |
|-----------|----------|
| FINISH:   | Black    |
| MATERIAL: | Aluminum |
| GLASS:    | Clear    |

| DIMENSIONS |        |
|------------|--------|
| WIDTH:     | 10.5"  |
| HEIGHT:    | 28"    |
| WEIGHT:    | 11.2lb |