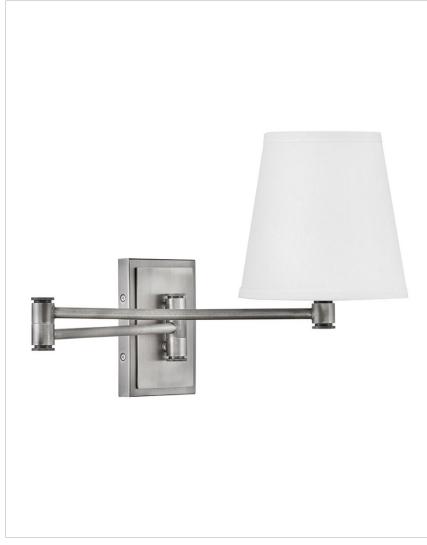

## **BEALE**

## 83772AN

## MEDIUM SINGLE LIGHT SCONCE

Classic elements get a transitional update with Beale, a dimensional beauty with neatly angular lines. The white linen shade paired with the articulating design radiates ambient light right where you need it. With the option to hardwire or mount as a plug-in sconce, Beale brings simple, functional style anytime, anywhere.

|           | _                                         |
|-----------|-------------------------------------------|
| DETAILS   |                                           |
| FINISH:   | Antique Nickel                            |
| MATERIAL: | Steel                                     |
| SHADE:    | White Linen                               |
| DIMMABLE: | YES, WITH DIMMABLE<br>LAMP (NOT INCLUDED) |

| DIMENSIONS     |               |
|----------------|---------------|
| WIDTH:         | 7"            |
| HEIGHT:        | 11.5"         |
| WEIGHT:        | 3.8lb         |
| BACK PLATE:    | 4.5"W X 6.5"H |
| EXTENSION:     | 14"           |
| TOP TO OUTLET: | 8.25"         |