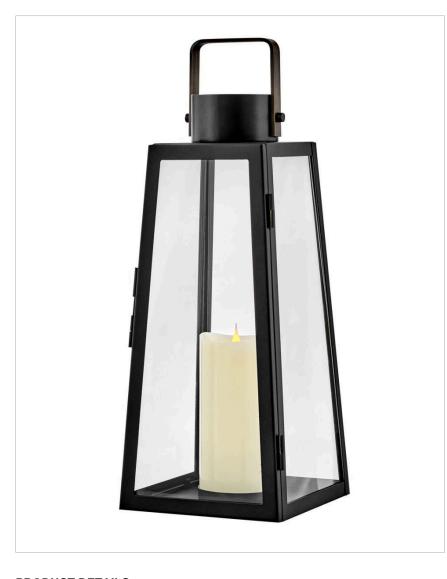

## PRODUCT DETAILS:

- Includes a battery operated LED faux wick candle. Batteries not included.
- Please refer to Lark's Warranty for complete product warranty details.
  Some warranty limitations may apply.
- This versatile transitional design delivers personality and performance

## MEDIUM DECORATIVE LANTERN

Hype up your alfresco area with the Hugh Decorative Lantern and its sleek, transitional style. The trapezoidal design features bold over scaled clear glass panes paired with a bold metal frame to inject a modern edge. With this decorative lantern, you can take the light where you need it whether that's on a porch, a screened in patio, or next to an inside fireplace. With an LED faux flame wick candle included, it's easy to make Hugh pop inside or out – with no electrical wiring required.

| DETAILS   | 7        |
|-----------|----------|
| FINISH:   | Black    |
| MATERIAL: | Aluminum |
| GLASS:    | Clear    |
| DIMMABLE: | No       |

| DIMENSIONS |       |
|------------|-------|
| WIDTH:     | 7.5"  |
| HEIGHT:    | 19"   |
| WEIGHT:    | 4.9lb |