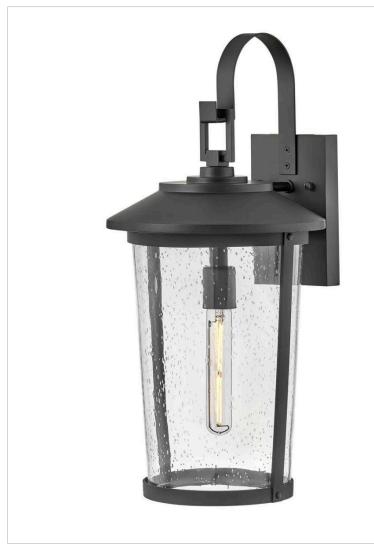

## LARGE WALL MOUNT LANTERN

Classic and cool design elements merge in this vintage-inspired transitional 1-light large wall mount outdoor lantern. Banks flaunts its substantial tapered clear seedy glass, captured in a dashing Black frame with a hint of European cool to complement a variety of facades.

| DETAILS   |             |
|-----------|-------------|
| FINISH:   | Black       |
| MATERIAL: | Aluminum    |
| GLASS:    | Clear Seedy |

| DIMENSIONS     |                |
|----------------|----------------|
| WIDTH:         | 10.5"          |
| HEIGHT:        | 22"            |
| WEIGHT:        | 6lb            |
| BACK PLATE:    | 4.75"W X 7.5"H |
| EXTENSION:     | 11.8"          |
| TOP TO OUTLET: | 7.5"           |

| LIGHT SOURCE  |             |
|---------------|-------------|
| LIGHT SOURCE: | Socket      |
| WATTAGE:      | 1-100w Med. |
| VOLTAGE:      | 120v        |

| SHIPPING       |      |
|----------------|------|
| CARTON LENGTH: | 15   |
| CARTON WIDTH:  | 13.8 |
| CARTON HEIGHT: | 25.6 |
| CARTON WEIGHT: | 9    |

- Suitable for use in wet (outdoor direct rain or sprinkler) locations as defined by NEC and CEC.
  Meets United States UL Underwriters Laboratories & CSA Canadian Standards Association
  Product Safety Standards
- Ideal for vintage filament bulbs (not included)
- 1-year finish warranty
- Please refer to Lark's Warranty for complete product warranty details, some warranty limitations may apply.
- This versatile transitional design delivers personality and performance
- · Striking black finish enhances design