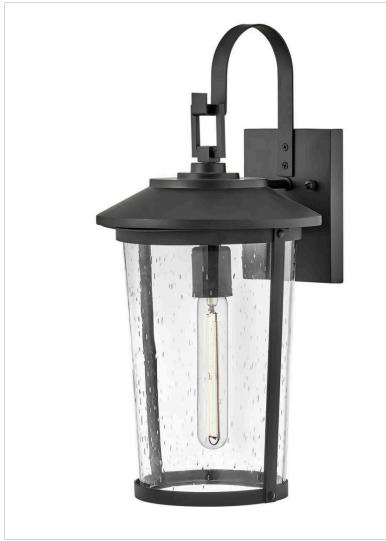

## MEDIUM WALL MOUNT LANTERN

Classic and cool design elements merge in this vintage-inspired transitional 1-light medium wall mount outdoor lantern. Banks flaunts its substantial tapered clear seedy glass, captured in a dashing Black frame with a hint of European cool to complement a variety of facades.

| DETAILS   |             |
|-----------|-------------|
| FINISH:   | Black       |
| MATERIAL: | Aluminum    |
| GLASS:    | Clear Seedy |

| DIMENSIONS     |                 |
|----------------|-----------------|
| WIDTH:         | 9"              |
| HEIGHT:        | 19"             |
| WEIGHT:        | 4.4lb           |
| BACK PLATE:    | 4.75"W X 6.25"H |
| EXTENSION:     | 10"             |
| TOP TO OUTLET: | 6.5"            |