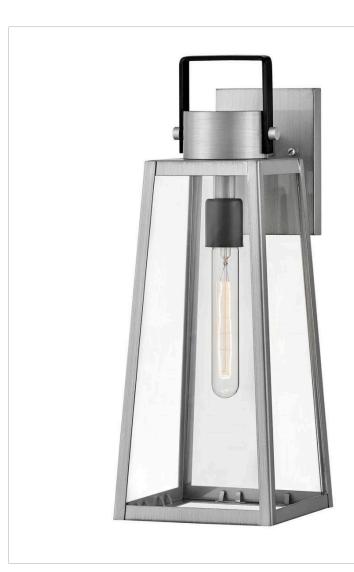

## MEDIUM WALL MOUNT LANTERN

Hype up your alfresco area with the medium Hugh wall-mounted outdoor lantern. Its sleek transitional 1-light design highlights the over scaled clear glass panes, framed by a luxe two-tone metal finish in classic Antique Brushed Aluminum with a matte Black accent. Pro tip: we recommend a tubular vintage filament bulb to make Hugh pop on porches, patios, or amp up any exterior space.

| DETAILS   |                          |
|-----------|--------------------------|
| FINISH:   | Antique Brushed Aluminum |
| MATERIAL: | Aluminum                 |
| GLASS:    | Clear                    |

| DIMENSIONS |     |
|------------|-----|
| WIDTH:     | 7"  |
| HEIGHT:    | 19" |
| EXTENSION: | 0"  |

| LIGHT SOURCE  |             |
|---------------|-------------|
| LIGHT SOURCE: | Socket      |
| WATTAGE:      | 1-100w Med. |