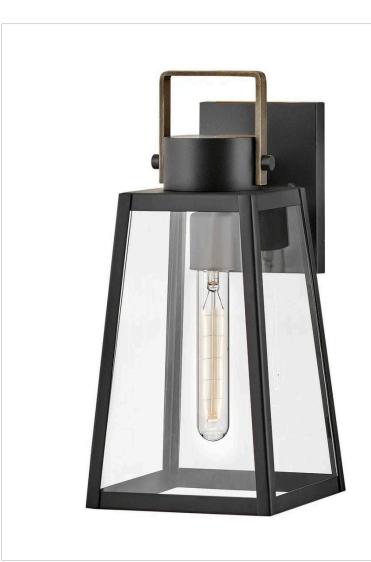

## SMALL WALL MOUNT LANTERN

Hype up your alfresco area with the small Hugh wall-mounted outdoor lantern. Its sleek transitional 1-light design highlights the over scaled clear glass panes, framed by a luxe two-tone metal finish in rich Black with a warm Burnished Bronze accent. Pro tip: we recommend a tubular vintage filament bulb to make Hugh pop on porches, patios, or amp up any exterior space.

| DETAILS   |          |
|-----------|----------|
| FINISH:   | Black    |
| MATERIAL: | Aluminum |
| GLASS:    | Clear    |

| DIMENSIONS |       |
|------------|-------|
| WIDTH:     | 7"    |
| HEIGHT:    | 15.3" |