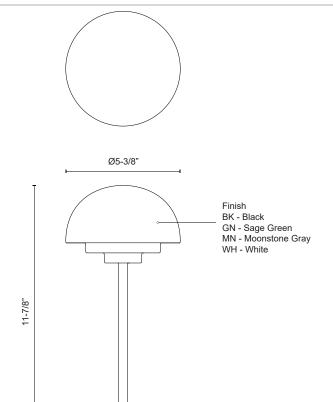

## **TABLE LAMPS**

Navy Blue

Sage Green

**PROJECT** 

SPECIFICATION DETAILS

| <b>Fixture Dimensions</b> | D5-3/8" x H11-7/8"                                         |
|---------------------------|------------------------------------------------------------|
| Light Source              | LED                                                        |
| Wattage                   | 2W                                                         |
| <b>Total Lumens</b>       | 150lm                                                      |
| Delivered Lumens          | BK-110lm*; GN-110lm*; MN-110lm*; NV-110lm*; SY-120lm*;     |
| Voltage                   | LI-Battery                                                 |
| Color Temperature         | 2700K                                                      |
| CRI (Ra)                  | 90CRI                                                      |
| Optional Color Temps      | 2700K - 5000K Available, Minimum Order Quantities<br>Apply |
| Dimming                   | Touch dimmer                                               |
| Diffuser Details          | Frosted Acrylic Lens                                       |
| Shade Details             | Polymeric Shade                                            |
| Location                  | Dry                                                        |
| Illumination Direction    | Down                                                       |
| Base Dimensions           | D4-1/4" x H1-1/8"                                          |
| Material                  | Steel + Acrylic                                            |
| Paint Finish              | BK01; GN; MN; NV; SY;                                      |