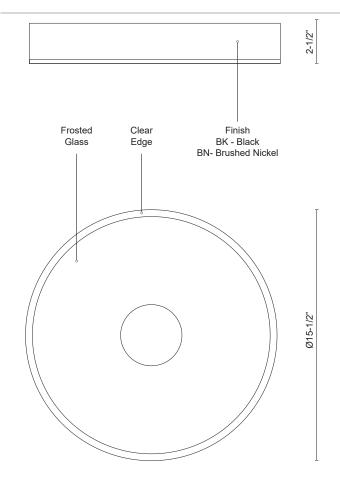

#### SPECIFICATION DETAILS

| Fixture Dimensions     | D15-1/2" x H2-1/2"                           |
|------------------------|----------------------------------------------|
| Light Source           | AC LED Module                                |
| Wattage                | 30W                                          |
| Total Lumens           | 2000lm                                       |
| Delivered Lumens       | BK-1322lm; BN-1589lm;                        |
| Voltage                | 120V                                         |
| Color Temperature      | Selectable CCT 2700K/3000K/3500K/4000K/5000K |
| CRI (Ra)               | 90CRI                                        |
| LED Rated Life         | 50,000 hours                                 |
| Dimming                | 100% - 10%, ELV Dimmer (Not Included)        |
| Glass Details          | Frosted Glass                                |
| Location               | Dry                                          |
| Illumination Direction | Downlight                                    |
| Mounting Style         | All Orientation; Ceiling and Wall;           |
| CEC Title 24 JA8       | Yes, JA8-2022                                |
| Paint Finish           | BN01                                         |
|                        |                                              |

#### DESCRIPTION

Clean sophisticated design with perfect aspect for any room. This LED flush mount design includes a fine brushed nickel or black finish, round frosted glass with crystal clear edges around the trim of glass and equipped with our powerful 120V AC LED technology. May be mounted on the ceiling or wall locations, available in three sizes see series for more information.