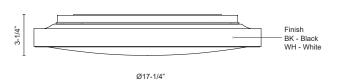

## **SPECIFICATION DETAILS**

| Fixture Dimensions     | D17-1/4" x H3-1/4"                           |
|------------------------|----------------------------------------------|
| Light Source           | AC LED Module                                |
| Wattage                | 30W                                          |
| Total Lumens           | 2550lm                                       |
| Delivered Lumens       | BK-1426lm; WH-1647lm;                        |
| Voltage                | 120V                                         |
| Color Temperature      | Selectable CCT 2700K/3000K/3500K/4000K/5000K |
| CRI (Ra)               | 90CRI                                        |
| LED Rated Life         | 50,000 hours                                 |
| Dimming                | 100% - 10%, ELV Dimmer (Not Included)        |
| Diffuser Details       | Frosted acrylic diffuser                     |
| Location               | Dry                                          |
| Illumination Direction | Downlight                                    |
| Mounting Style         | All Orientation; Ceiling and Wall;           |
| CEC Title 24 JA8       | Yes, JA8-2022                                |
| Paint Finish           | WH01                                         |