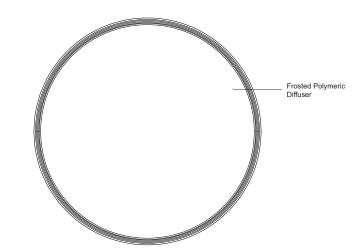

## DESCRIPTION

Circular steel base with polymeric body, frosted acrylic lens, glossy body and matte painted base

## **SPECIFICATION DETAILS**

| Fixture Dimensions     | D17-1/4" x H3-1/4"                           |
|------------------------|----------------------------------------------|
| Light Source           | AC LED Module                                |
| Wattage                | 30W                                          |
| Total Lumens           | 2550lm                                       |
| Delivered Lumens       | BK-1426lm; WH-1647lm;                        |
| Voltage                | 120V                                         |
| Color Temperature      | Selectable CCT 2700K/3000K/3500K/4000K/5000K |
| CRI (Ra)               | 90CRI                                        |
| LED Rated Life         | 50,000 hours                                 |
| Dimming                | 100% - 10%, ELV Dimmer (Not Included)        |
| Diffuser Details       | Frosted acrylic diffuser                     |
| Location               | Dry                                          |
| Illumination Direction | Downlight                                    |
| Mounting Style         | All Orientation; Ceiling and Wall;           |
| CEC Title 24 JA8       | Yes, JA8-2022                                |
| Paint Finish           | WH01                                         |