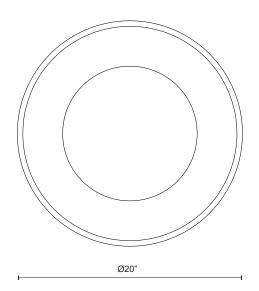

## SPECIFICATION DETAILS

| Fixture Dimensions     | D20" x H4-7/8"                               |
|------------------------|----------------------------------------------|
| Light Source           | AC LED Module                                |
| Wattage                | 24W                                          |
| Total Lumens           | 1600lm                                       |
| Delivered Lumens       | BK-1277lm; WH-1292lm;                        |
| Voltage                | 120V                                         |
| Color Temperature      | Selectable CCT 2700K/3000K/3500K/4000K/5000K |
| CRI (Ra)               | 90CRI                                        |
| LED Rated Life         | 50,000 hours                                 |
| Dimming                | 100% - 10%, ELV Dimmer (Not Included)        |
| Diffuser Details       | Opal Glass                                   |
| Shade Details          | Heavy Spun Steel Shade                       |
| Location               | Dry                                          |
| Illumination Direction | Downlight                                    |
| Mounting Style         | All Orientation; Ceiling and Wall;           |
| CEC Title 24 JA8       | Yes, JA8-2022                                |
| Paint Finish           | BK01; WH01;                                  |
|                        |                                              |