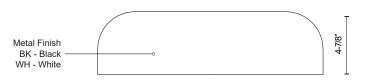

## SPECIFICATION DETAILS

| Fixture Dimensions     | D20" x H4-7/8"                               |
|------------------------|----------------------------------------------|
| Light Source           | AC LED Module                                |
| Wattage                | 24W                                          |
| Total Lumens           | 1600lm                                       |
| Delivered Lumens       | BK-1277lm; WH-1292lm;                        |
| Voltage                | 120V                                         |
| Color Temperature      | Selectable CCT 2700K/3000K/3500K/4000K/5000K |
| CRI (Ra)               | 90CRI                                        |
| LED Rated Life         | 50,000 hours                                 |
| Dimming                | 100% - 10%, ELV Dimmer (Not Included)        |
| Diffuser Details       | Opal Glass                                   |
| Shade Details          | Heavy Spun Steel Shade                       |
| Location               | Dry                                          |
| Illumination Direction | Downlight                                    |
| Mounting Style         | All Orientation; Ceiling and Wall;           |
| CEC Title 24 JA8       | Yes, JA8-2022                                |
| Paint Finish           | BK01; WH01;                                  |
|                        |                                              |