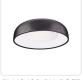

## BEACON FM13120-5CCT FLUSH MOUNT

5CCT

White

FM13120-BK-5CCT F Black

## DESCRIPTION

The Beacon family is bold, contemporary, and timeless. Made with a steel shade and a powder-coated finish, this classic form can complement any space. Even illumination is produced with LED technology. Available as a flush mount or pendant in two sizes.