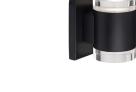

## **DESCRIPTION**

LED cylinder shaped updown wall sconce with glass discs. Metal details in black, brushed gold, brushed nickel or chrome finish, and is equipped with our powerful 120V AC LED technology,

Black

601431BN-LED

Brushed Nickel

601431BG-LED **Brushed Gold** 

601431CH-LED Chrome