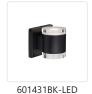

## **NORFOLK** 601431-LED

WALL

## **DESCRIPTION**

LED cylinder shaped updown wall sconce with glass discs. Metal details in black, brushed gold, brushed nickel or chrome finish, and is equipped with our powerful 120V AC LED technology,

Black

601431BN-LED

Brushed Nickel

601431BG-LED **Brushed Gold** 

601431CH-LED Chrome

## **SPECIFICATION DETAILS**

| Fixture Dimensions     | W3-1/8" x H4-3/4" x E4"                                    |
|------------------------|------------------------------------------------------------|
| Light Source           | AC LED Module                                              |
| Wattage                | 17W                                                        |
| Total Lumens           | 1200lm                                                     |
| Delivered Lumens       | BK-705lm; BN-767lm; CH-868lm;                              |
| Voltage                | 120V                                                       |
| Color Temperature      | 3000K                                                      |
| CRI (Ra)               | 90CRI                                                      |
| Optional Color Temps   | 2700K - 5000K Available, Minimum Order Quantities<br>Apply |
| LED Rated Life         | 50,000 hours                                               |
| Dimming                | 100% - 10%, ELV Dimmer (Not Included)                      |
| Diffuser Details       | Clear Glass with Frosted Interiror                         |
| Location               | Dry                                                        |
| Illumination Direction | Up and Down                                                |
| Mounting Style         | All Orientation; Wall;                                     |
| Canopy Dimensions      | W4-1/2" x H4-1/2" x E5/8"                                  |
| CEC Title 24 JA8       | Yes, JA8-2022                                              |
| Paint Finish           | BG01; BK01; BN01; CH01;                                    |