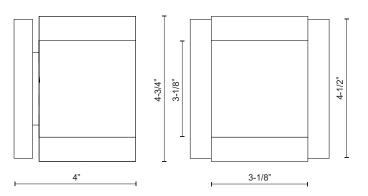

## **SPECIFICATION DETAILS**

| Fixture Dimensions     | W3-1/8" x H4-3/4" x E4"                                    |
|------------------------|------------------------------------------------------------|
| Light Source           | AC LED Module                                              |
| Wattage                | 17W                                                        |
| Total Lumens           | 1200lm                                                     |
| Delivered Lumens       | BK-705lm; BN-767lm; CH-868lm;                              |
| Voltage                | 120V                                                       |
| Color Temperature      | 3000K                                                      |
| CRI (Ra)               | 90CRI                                                      |
| Optional Color Temps   | 2700K - 5000K Available, Minimum Order Quantities<br>Apply |
| LED Rated Life         | 50,000 hours                                               |
| Dimming                | 100% - 10%, ELV Dimmer (Not Included)                      |
| Diffuser Details       | Clear Glass with Frosted Interiror                         |
| Location               | Dry                                                        |
| Illumination Direction | Up and Down                                                |
| Mounting Style         | All Orientation; Wall;                                     |
| Canopy Dimensions      | W4-1/2" x H4-1/2" x E5/8"                                  |
| CEC Title 24 JA8       | Yes, JA8-2022                                              |
| Paint Finish           | BG01; BK01; BN01; CH01;                                    |