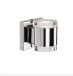

Black

601431BN-LED

Brushed Nickel

601431BG-LED **Brushed Gold** 

601431CH-LED Chrome

## **SPECIFICATION DETAILS**

| Fixture Dimensions     | W3-1/8" x H4-3/4" x E4"                                    |
|------------------------|------------------------------------------------------------|
| Light Source           | AC LED Module                                              |
| Wattage                | 17W                                                        |
| Total Lumens           | 1200lm                                                     |
| Delivered Lumens       | BK-705lm; BN-767lm; CH-868lm;                              |
| Voltage                | 120V                                                       |
| Color Temperature      | 3000K                                                      |
| CRI (Ra)               | 90CRI                                                      |
| Optional Color Temps   | 2700K - 5000K Available, Minimum Order Quantities<br>Apply |
| LED Rated Life         | 50,000 hours                                               |
| Dimming                | 100% - 10%, ELV Dimmer (Not Included)                      |
| Diffuser Details       | Clear Glass with Frosted Interiror                         |
| Location               | Dry                                                        |
| Illumination Direction | Up and Down                                                |
| Mounting Style         | All Orientation; Wall;                                     |
| Canopy Dimensions      | W4-1/2" x H4-1/2" x E5/8"                                  |
| CEC Title 24 JA8       | Yes, JA8-2022                                              |
| Paint Finish           | BG01; BK01; BN01; CH01;                                    |