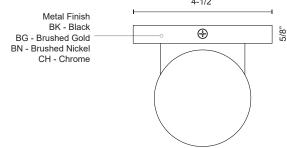

## **SPECIFICATION DETAILS**

| Fixture Dimensions     | W3-1/8" x H4-3/4" x E4"                                    |
|------------------------|------------------------------------------------------------|
| Light Source           | AC LED Module                                              |
| Wattage                | 17W                                                        |
| Total Lumens           | 1200lm                                                     |
| Delivered Lumens       | BK-705lm; BN-767lm; CH-868lm;                              |
| Voltage                | 120V                                                       |
| Color Temperature      | 3000K                                                      |
| CRI (Ra)               | 90CRI                                                      |
| Optional Color Temps   | 2700K - 5000K Available, Minimum Order Quantities<br>Apply |
| LED Rated Life         | 50,000 hours                                               |
| Dimming                | 100% - 10%, ELV Dimmer (Not Included)                      |
| Diffuser Details       | Clear Glass with Frosted Interiror                         |
| Location               | Dry                                                        |
| Illumination Direction | Up and Down                                                |
| Mounting Style         | All Orientation; Wall;                                     |
| Canopy Dimensions      | W4-1/2" x H4-1/2" x E5/8"                                  |
| CEC Title 24 JA8       | Yes, JA8-2022                                              |
| Paint Finish           | BG01; BK01; BN01; CH01;                                    |