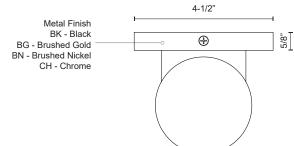

## **SPECIFICATION DETAILS**

| Fixture Dimensions     | W3-1/8" x H4-3/4" x E4"                                    |
|------------------------|------------------------------------------------------------|
| Light Source           | AC LED Module                                              |
| Wattage                | 17W                                                        |
| Total Lumens           | 1200lm                                                     |
| Delivered Lumens       | BK-705lm; BN-767lm; CH-868lm;                              |
| Voltage                | 120V                                                       |
| Color Temperature      | 3000K                                                      |
| CRI (Ra)               | 90CRI                                                      |
| Optional Color Temps   | 2700K - 5000K Available, Minimum Order Quantities<br>Apply |
| LED Rated Life         | 50,000 hours                                               |
| Dimming                | 100% - 10%, ELV Dimmer (Not Included)                      |
| Diffuser Details       | Clear Glass with Frosted Interiror                         |
| Location               | Dry                                                        |
| Illumination Direction | Up and Down                                                |
| Mounting Style         | All Orientation; Wall;                                     |
| Canopy Dimensions      | W4-1/2" x H4-1/2" x E5/8"                                  |
| CEC Title 24 JA8       | Yes, JA8-2022                                              |
| Paint Finish           | BG01; BK01; BN01; CH01;                                    |