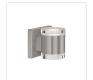

Black

601431BN-LED

Brushed Nickel

601431BG-LED **Brushed Gold** 

601431CH-LED Chrome

## **SPECIFICATION DETAILS**

| Fixture Dimensions     | W3-1/8" x H4-3/4" x E4"                                    |
|------------------------|------------------------------------------------------------|
| Light Source           | AC LED Module                                              |
| Wattage                | 17W                                                        |
| Total Lumens           | 1200lm                                                     |
| Delivered Lumens       | BK-705lm; BN-767lm; CH-868lm;                              |
| Voltage                | 120V                                                       |
| Color Temperature      | 3000K                                                      |
| CRI (Ra)               | 90CRI                                                      |
| Optional Color Temps   | 2700K - 5000K Available, Minimum Order Quantities<br>Apply |
| LED Rated Life         | 50,000 hours                                               |
| Dimming                | 100% - 10%, ELV Dimmer (Not Included)                      |
| Diffuser Details       | Clear Glass with Frosted Interiror                         |
| Location               | Dry                                                        |
| Illumination Direction | Up and Down                                                |
| Mounting Style         | All Orientation; Wall;                                     |
| Canopy Dimensions      | W4-1/2" x H4-1/2" x E5/8"                                  |
| CEC Title 24 JA8       | Yes, JA8-2022                                              |
| Paint Finish           | BG01; BK01; BN01; CH01;                                    |