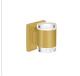

Black

601431BN-LED

Brushed Nickel

601431BG-LED **Brushed Gold** 

601431CH-LED Chrome

## **SPECIFICATION DETAILS**

| Fixture Dimensions     | W3-1/8" x H4-3/4" x E4"                                    |
|------------------------|------------------------------------------------------------|
| Light Source           | AC LED Module                                              |
| Wattage                | 17W                                                        |
| Total Lumens           | 1200lm                                                     |
| Delivered Lumens       | BK-705lm; BN-767lm; CH-868lm;                              |
| Voltage                | 120V                                                       |
| Color Temperature      | 3000K                                                      |
| CRI (Ra)               | 90CRI                                                      |
| Optional Color Temps   | 2700K - 5000K Available, Minimum Order Quantities<br>Apply |
| LED Rated Life         | 50,000 hours                                               |
| Dimming                | 100% - 10%, ELV Dimmer (Not Included)                      |
| Diffuser Details       | Clear Glass with Frosted Interiror                         |
| Location               | Dry                                                        |
| Illumination Direction | Up and Down                                                |
| Mounting Style         | All Orientation; Wall;                                     |
| Canopy Dimensions      | W4-1/2" x H4-1/2" x E5/8"                                  |
| CEC Title 24 JA8       | Yes, JA8-2022                                              |
| Paint Finish           | BG01; BK01; BN01; CH01;                                    |