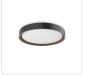

FM43916-WH/WT FM43916-BK/WT Black/Walnut White/Walnut

DESCRIPTION

The Essex Collection brings modern, clean lines to a decorative level. This flush mount collection features a clean frame, available in a combination of Black, White and Walnut pattern, and a light gap at the top of each fixture to emit decorative up lighting on any ceiling. This fixture is the perfect decorative flush mount for any style design that is looking for an elevated, sleek piece.