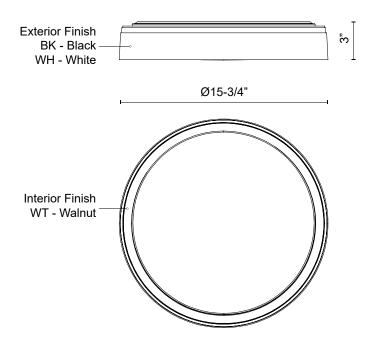

## SPECIFICATION DETAILS

| Fixture Dimensions    | D15-3/4" x H3"                                             |
|-----------------------|------------------------------------------------------------|
| Light Source          | AC LED Module                                              |
| Wattage               | 32W                                                        |
| Total Lumens          | 2550lm                                                     |
| Delivered Lumens      | BK/WT-1092lm; WH/WT-1092lm;                                |
| Voltage               | 120V                                                       |
| Color Temperature     | 3000K                                                      |
| CRI (Ra)              | 90CRI                                                      |
| Optional Color Temps  | 2700K - 5000K Available, Minimum Order Quantities<br>Apply |
| LED Rated Life        | 50,000 hours                                               |
| Dimming               | 100% - 10%, ELV Dimmer (Not Included)                      |
| Diffuser Details      | Frosted acrylic diffuser                                   |
| Location              | Dry                                                        |
| Mounting Style        | All Orientation; Ceiling and Wall;                         |
| CEC Title 24 JA8      | Yes, JA8-2022                                              |
| Energy Star Certified | Energy Star Compliant                                      |
| Paint Finish          | BK01; WH01; WT01;                                          |
|                       |                                                            |

DESCRIPTION

The Essex Collection brings modern, clean lines to a decorative level. This flush mount collection features a clean frame, available in a combination of Black, White and Walnut pattern, and a light gap at the top of each fixture to emit decorative up lighting on any ceiling. This fixture is the perfect decorative flush mount for any style design that is looking for an elevated, sleek piece.