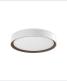

FM43916-WH/WT FM43916-BK/WT Black/Walnut White/Walnut

DESCRIPTION

The Essex Collection brings modern, clean lines to a decorative level. This flush mount collection features a clean frame, available in a combination of Black, White and Walnut pattern, and a light gap at the top of each fixture to emit decorative up lighting on any ceiling. This fixture is the perfect decorative flush mount for any style design that is looking for an elevated, sleek piece.