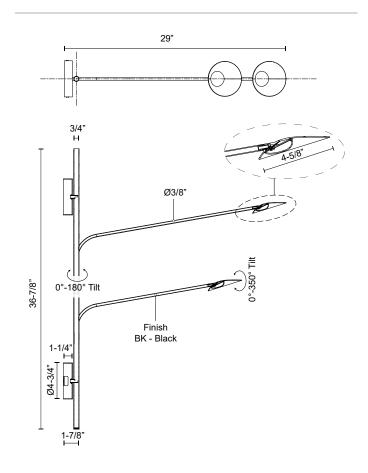

## SPECIFICATION DETAILS

\* For custom options, consult factory for details.

| Fixture Dimensions   | W4-5/8" x H36-7/8" x E29"                                  |
|----------------------|------------------------------------------------------------|
| Light Source         | LED with DC Driver                                         |
| Wattage              | 13W                                                        |
| Total Lumens         | 1015lm                                                     |
| Delivered Lumens     | 625lm*                                                     |
| Voltage              | 120V                                                       |
| Color Temperature    | 3000K                                                      |
| CRI (Ra)             | 90CRI                                                      |
| Optional Color Temps | 2700K - 5000K Available, Minimum Order Quantities<br>Apply |
| LED Rated Life       | 50,000 hours                                               |
| Dimming              | 100% - 10%, TRIAC or ELV Dimmer (Not Included)             |
| Diffuser Details     | Frosted acrylic diffuser                                   |
| Shade Details        | Cast Aluminum Shade                                        |
| Location             | Dry                                                        |
| Warranty             | 5 Years                                                    |
| Mounting Style       | All Orientation; Wall;                                     |
| CEC Title 24 JA8     | Yes, JA8-19                                                |
| Canopy Dimensions    | D4-3/4" x E1-1/4"                                          |
| Finish Option(s)     | Black                                                      |